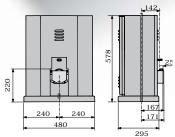

ing the command for partial opening of the gate leaf: Ideal for all entrances lacking a pedestrian gate.
- > Safety even when the gate is not moving: Each command is overridden if an obstruction is detected by the safety devices.
- > Gate stopping directly from the radio transmitter: For an always handy control of the gate movement.

## The models

BY3500T Automation system with 230V-400V three-phase gearmotor.



Total auto-control. Before actually opening or closing the gate, the electronics checks the proper functioning of all of the system's safety devices.



Easier and safer operation even at night and in dimly lit areas. BY3500T is fitted to connect a lamp which turns on for a few minutes upon each command. Once the time is elapsed the lamp turns off automatically.

## Dimensions:



## Műszaki adatok:

| Típus                | BY3500T                          |
|----------------------|----------------------------------|
| Védelmi szint        | IP54                             |
| Tápfeszültség        | 230V/400V (50/60 Hz three-phase) |
| Motor tápfeszültség  | 230V/400V (50/60 Hz three-phase) |
| Áramfelvétel         | 2A                               |
| Teljesítmény         | 750W                             |
| Sebesség             | 10,5 m/min                       |
| Üzemhányad           | 50%                              |
| Nyomaték             | 3.500N                           |
| Működési hőmérséklet | -20°C min. +55°C max.            |



In the event a careful analysis of the automated gate's risks were to require it, the use of sensitive safety infra