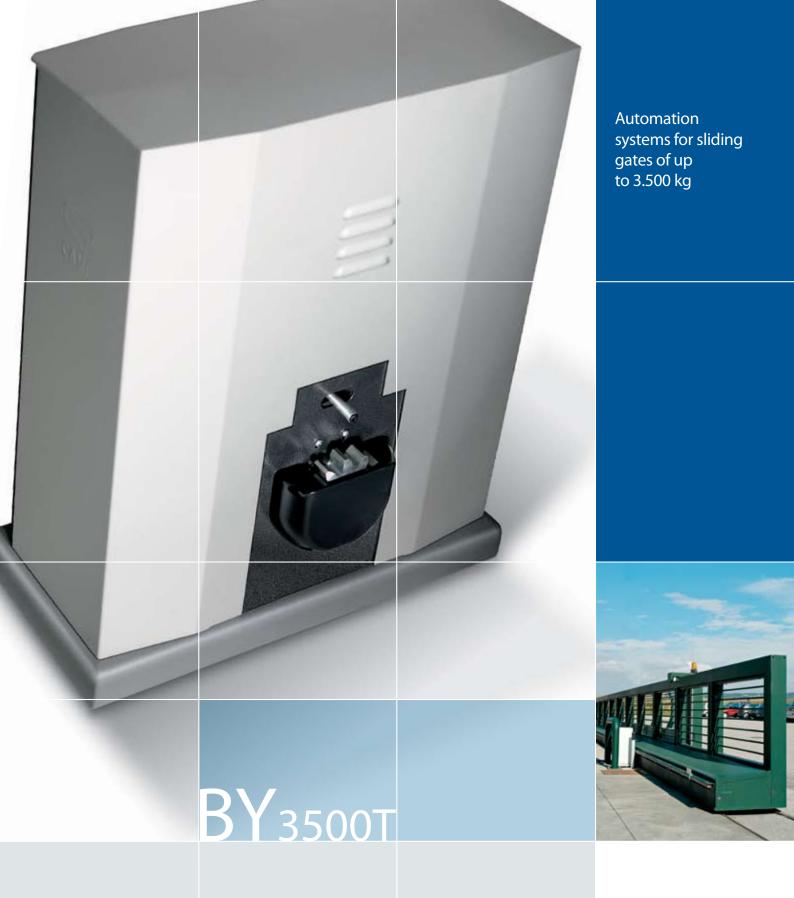

All the power and total safety needed

The solution for sliding gates that completes the CAME product range. State-of-the-art technology provides maximum resistance to wear and total safety.

CAME reliability to the maximum power

BY3500T is the model which mostly extols the characteristics of resistance, reliability and power because it goes beyond mere industrial application. It is the ideal solution for powering exceptionally heavy gate leaves of up to 3.500 Kg.

## The models

BY3500T Automation system with 230V-400V three-phase gearmotor.

Total auto-control. Before actually opening or closing the gate, the electronics checks the proper functioning of all of the system's safety devices.