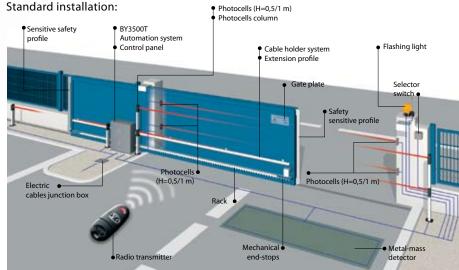

In the event a careful analysis of the automated gate's risks were to require it, the use of sensitive safety infrared or contact profiles becomes indispensable.

Came cancelli automatici s.p.a.

via Martiri della Libertà, 15 31030 Dosson di Casier - Treviso - Italy